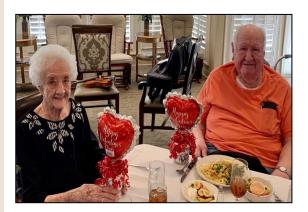

## HAPPY VALENTINE'S DAY

The residents at Southwind Senior Living Suites enjoyed a very special lunch on Valentine's Day with a menu including bacon wrapped Filet Mignon, Crawfish Pasta Marie, and Nutella Bella Crepes, all served with their choice of wine. Southwind extends a very special thank you to violinist Anna Claire from the UL Symphony Orchestra for serenading everyone with her beautiful music. Southwind would also like to congratulate Mr. & Mrs. Moody on receiving their titles as Southwind Senior Living Suite's "Mr. & Mrs. Sweetheart".