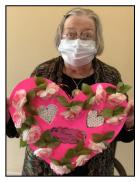

## VALENTINE'S DAY CELEBRATION!

Some of Southwind's residents made heart shaped door wreaths for their doors. Residents also enjoyed chocolate covered strawberries while playing their favorite game—Bingo!