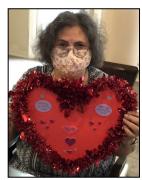

## VALENTINE'S DAY CELEBRATION!

Some of Southwind's residents made heart shaped door wreaths for their doors. Residents also enjoyed chocolate covered strawberries while playing their favorite game—Bingo!